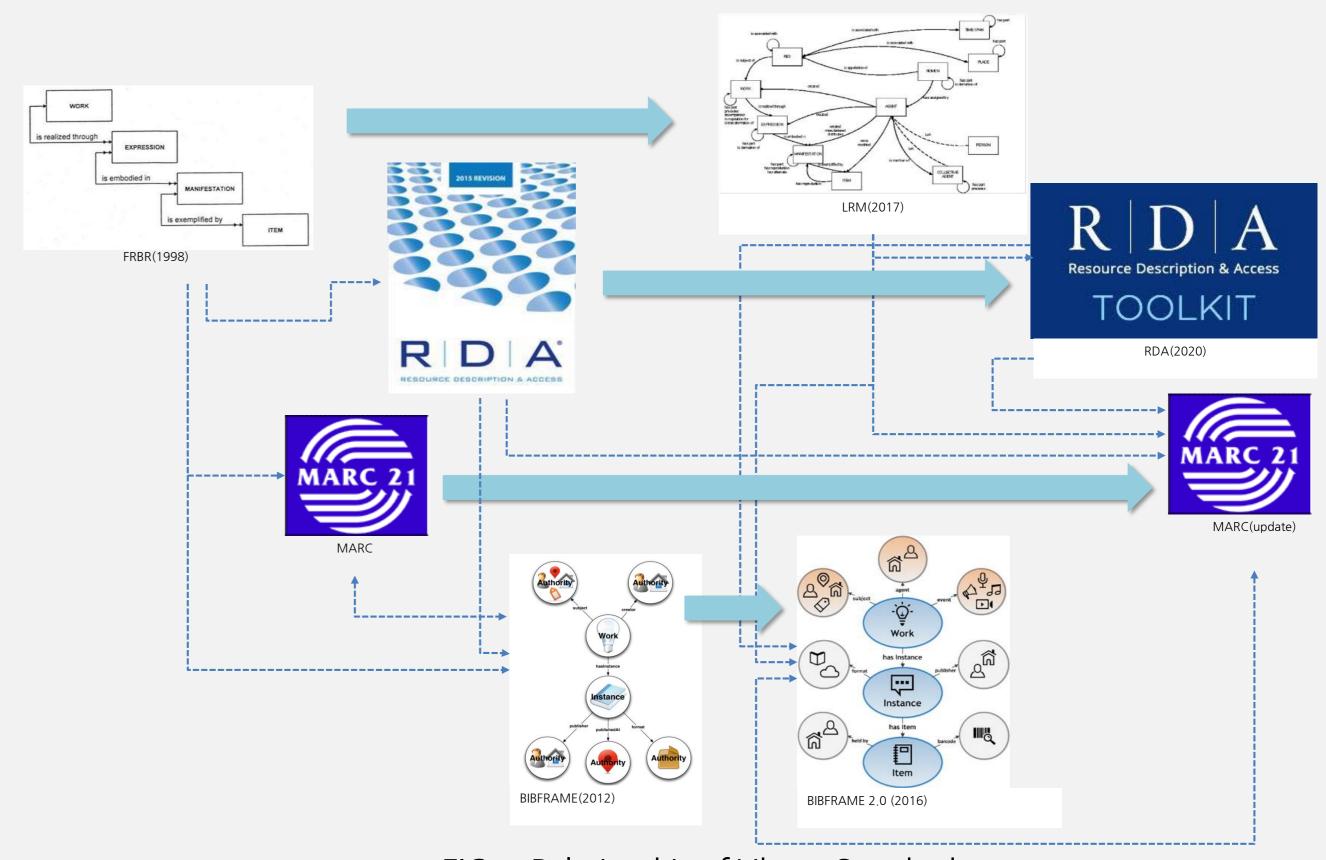

d essential in characterizing the work and whose values are taken from a representative or canonical expression of the work as work property. For examples, musical works have key and medium of performance, and textual works have language and intended audience. These attributes' values are from the expressions of a work.
- Manifestation statement is a statement appearing in exemplars of the manifestation and deemed to be significant for users to understand how the resource represents itself. For example, the manifestation statement attribute may include transcribed elements such as: publication statement (as a whole), or alternatively, place of publication statement + publisher name statement + date of publication statement (as three individual statements) (Riva, Bœuf, & Žumer, 2017, 49).



FIG. 1. Relationship of Library Standards

### **RDA 2020**

- Manifestation statements supports the user tasks *identify* and *find* to carry information that describes the manifestation itself and to follow the principle of representation. RDA 2020 developed attributes for it.
- A representative expression provides the values of specific elements used to identify a work and distinguish it from other works. RDA specifies which expression elements are considered significant for the description and distinction of works and provides a corresponding set of Work elements. Record the value of an element of a representative expression using any of the following elements as work properties (RDA, 2020).

#### MARC

MARC 21 has developed new tags for LRM according to MARC21 discussion paper. 881